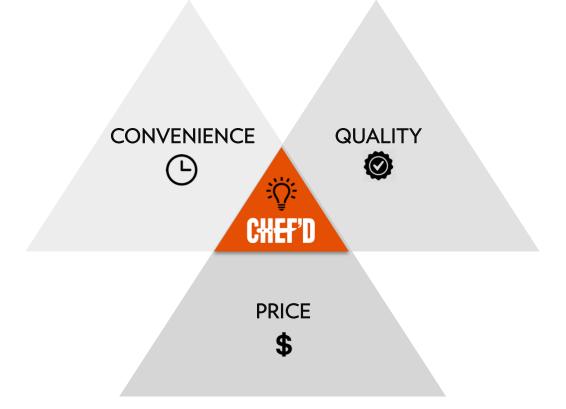

ACHIEVED FROM IMPROVEMENTS IN EACH OF PRICE, QUALITY, AND CONVENIENCE

MOST PRODUCTS OR SERVICES ACHIEVE IMPROVEMENT, WHICH IS ONLY 2 OUT OF 3