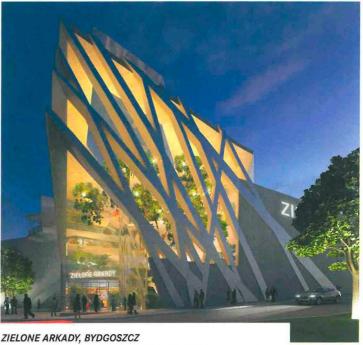

on its 50-year anniversary!

over two floors and give the Aquis Plaza a

unique feeling of space.

DR. GEORG REUTTER Chairman of the Board

of DG HYP

The largest shopping center in the Polish city of Bydgoszcz stands out with its atrium, which stretches almost 30 meters into the air and is built in the form of an upwardly projecting crystal.