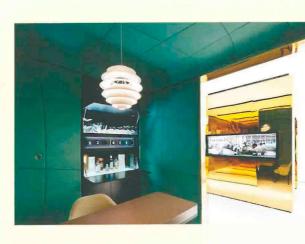

#### Bukiya Shop by Archiee

Treating the inside of a Paris-based Japanese shop like a window display, the designers used a grid of hooks to present products within an organized layout. In the eyes of the jury, the interior 'celebrates the everyday in a mundane way – a daring strategy in a city like Paris, where everything is precious'. Photo Ryo Suzuki archiee.com