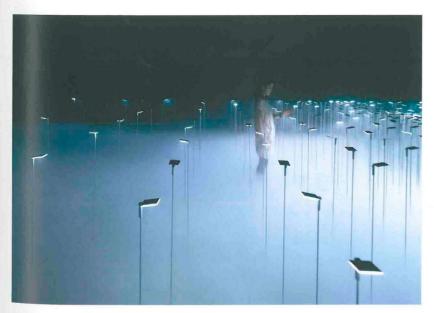

#### Infuse Pavilion by Sinato

On ascending the staircase of the Infuse pavilion, visitors to the Salone del Mobile in Milan were confronted with an eerie, smoke-filled room. Sinato's experiential installation showcased the possibilities of OLED lights to great advantage. High marks from the jury for 'a very powerful installation'. Photos Takumi Ota sinato.jp