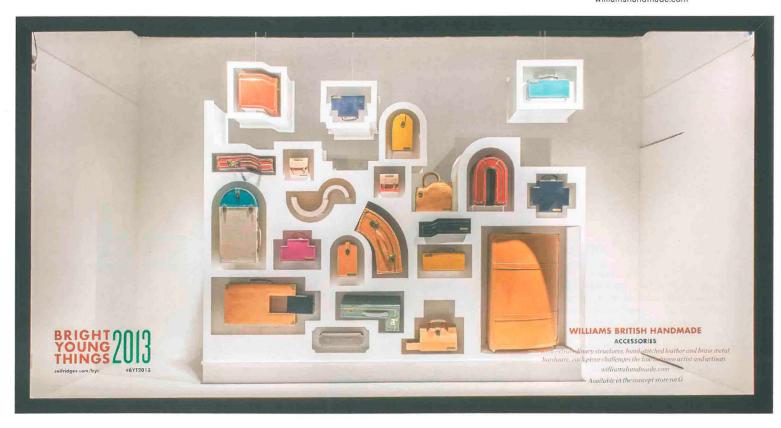

> Sarah Williams of Williams British Handmade produces bespoke handcrafted leather luggage. The display unit in her window has niches shaped to hold her unique bags and accessories. williamshandmade.com