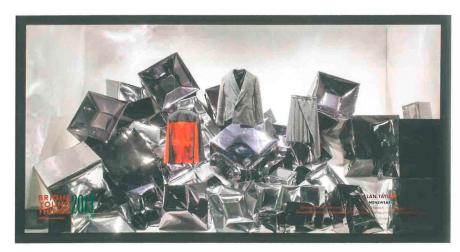

## The New Recruits

In London, Selfridges' prestigious windows provide a platform for UK newcomers in fashion, art, design and food.

Words **Enya Moore** Photos **Andrew Meredith** 

A mass of reflective cubes fills the window conceived by menswear designer Alan Taylor, echoing his label's focus on contrasting layers. alantaylordesign.co.uk