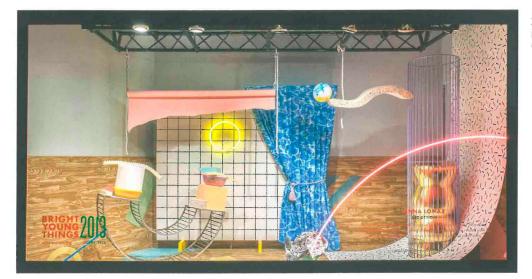

A kitsch window by Anna Lomax reflects the set designer's love of pop culture and British 'pound shops'. annalomax.com