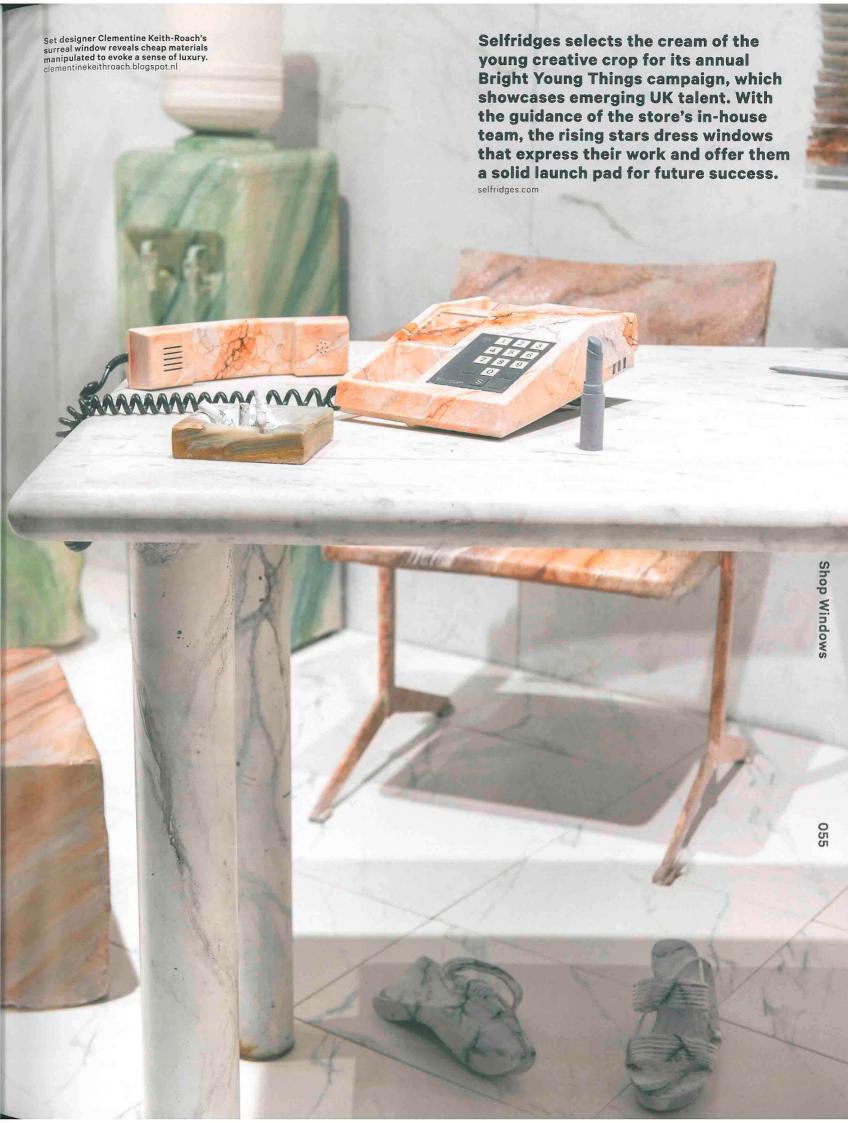

A kitsch window by Anna Lomax reflects the set designer's love of pop culture and British 'pound shops'. annalomax.com

## The New Recruits

In London, Selfridges' prestigious windows provide a platform for UK newcomers in fashion, art, design and food.

Words **Enya Moore** Photos **Andrew Meredith** 



A mass of reflective cubes fills the window conceived by menswear designer Alan Taylor, echoing his label's focus on contrasting layers. alantaylordesign.co.uk

> Sarah Williams of Williams British Handmade produces bespoke handcrafted leather luggage. The display unit in her window has niches shaped to hold her unique bags and accessories. williamshandmade.com